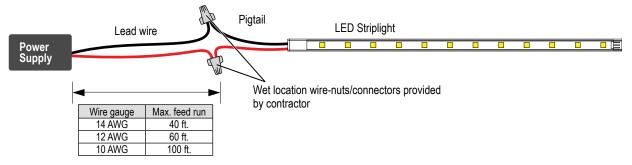

## Low Profile LED Striplight ANDROMEDA LC SERIES

AND-LC\_V1.0

1.00

Step 3

Wire end of pigtail into power supply. The length of the pigtail wire is 36 inches in length. If the locations of the power supply is more than 36" away, attach additional wire using wire-nuts. (not included) To avoid the effects of voltage drop, see chart below to determine the recommended cable gauge wire used to feed from the

power supply to the start of the lightstrip.