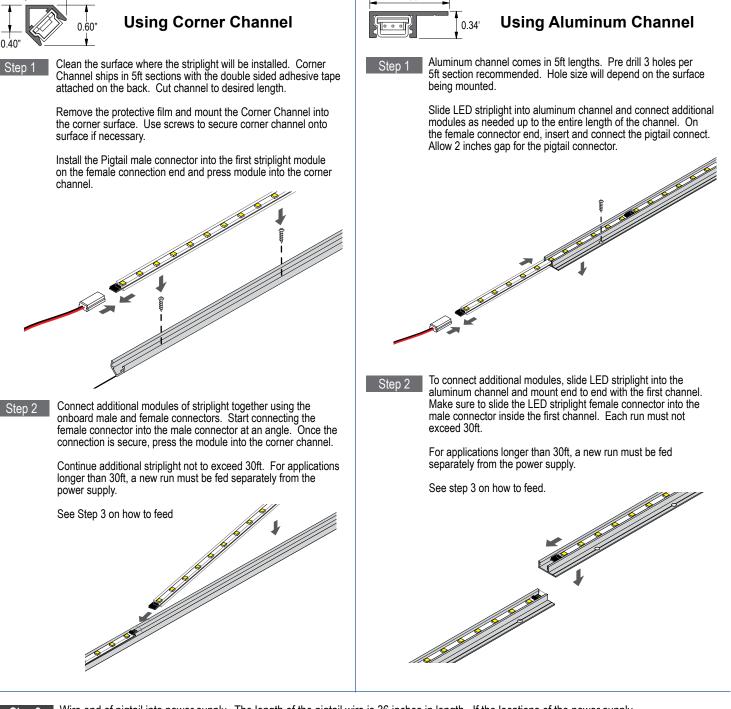

Androemda LC striplight comes in 12" and 3" modules and are installed end-to-end using built in male and female connectors. Multiple sections of lightstrip may be daisy-chained together using Flexible Connector so long as total length of lightstrip sections does not exceed the maximum run length of 30 feet. For applications longer than 30 feet, a new run must be fed separately from the power supply. All optional channels are shipped in 5 feet sections. Cut to length as needed prior to installation.