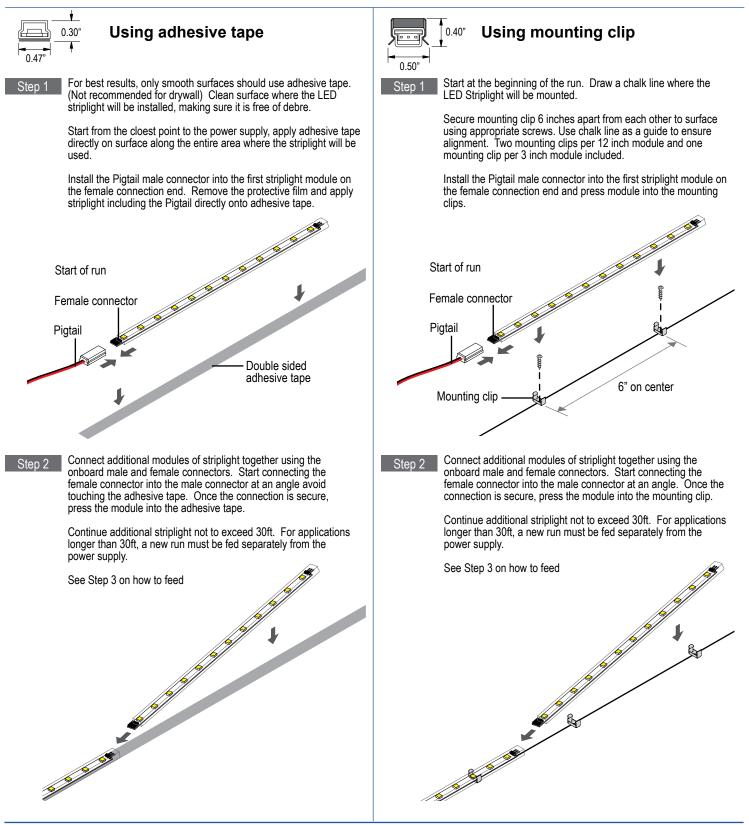

Androemda LC striplight comes in 12" and 3" modules and are installed end-to-end using built in male and female connectors. Multiple sections of lightstrip may be daisy-chained together using Flexible Connector so long as total length of lightstrip sections does not exceed the maximum run length of 30 feet. For applications longer than 30 feet, a new run must be fed separately from the power supply. All optional channels are shipped in 5 feet sections. Cut to length as needed prior to installation.