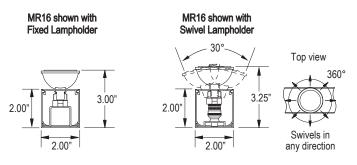

#### **Recommended Lamps**

Only use GU5.3 base MR16 lamp rated for 12V, maximum 50W each. Consult lamp manufacturer for details. Lamps not included with fixture.