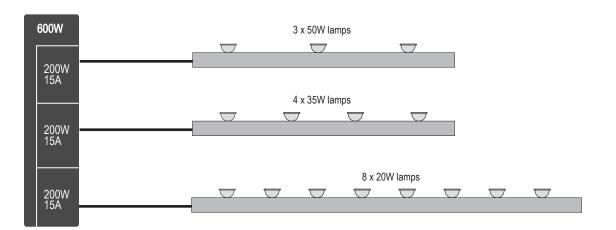

#### **Maximum Load**

- Maximum 180W per 15A output
- Feeds up to 3 x 50W lamps, 4 x 35W lamps or 8 x 20W lamps

## 600W Power Supply

Feeds up to:

- 3 x 50W lamps
- 4 x 35W lamps
- 8 x 20 W lamps

Example