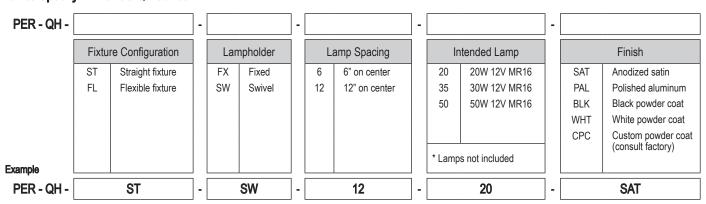

or a sleek, finished look
- · Available in a variety of finishes including custom powder coat
- · Use with available remote 120V to 12V magnetic transformer
- · Dimmable with most standard magnetic low voltage dimming systems
- Fixture lengths can be specified in 6" increments (Maximum 5 ft)
- End caps include 7/8" diameter knockouts; conduit holes may also be opened on sides or bottom of fixture using drill bit
- · Fixtures are pre-wired for quick and easy installation (14 gauge wires)
- ETL Listed for Dry and Damp Location



Minimum inside radius 6" spacing: 13" minimum inside radius 12" spacing: 28" minimum inside radius

#### **Recommended Lamps**



Only use GU5.3 base MR16 lamp rated for 12V, maximum 50W each. Consult lamp manufacturer for details. Lamps not included with fixture.



## How to Specify PERSEUS QH Series



# **Transformers**

#### Ratings

- Input: 120VAC or 277VAC, 50/60 Hz
- Output: 12VAC
- Output current: 15 Amps per output circuit (3 outputs)
- Maximum output power: 600W
- Overload protection: Manual reset circuit breaker
- Enclosure: Indoor / outdoor enclosure with conduit knockouts
- Operating temperature: -30° to 60° Celsius
- Certification: ETL Listed for low voltage lighting

#### **Maximum Load**

- Maximum 180W per 15A output
- Feeds up to 3 x 50W lamps, 4 x 35W lamps or 8 x 20W lamps

#### **Ordering Codes**

| Item Number  | Watts | Volts           | Outputs | Dimensions               | Weight |
|--------------|-------|-----------------|---------|--------------------------|--------|
| QHTF-120-600 | 600 W | 120VAC to 12VAC | 3 x 15A | 8.5