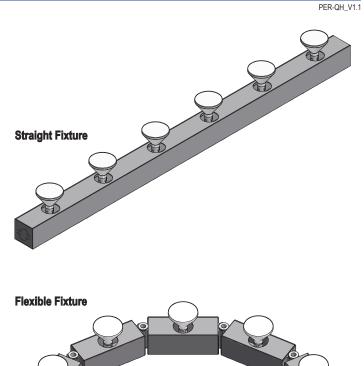

### **PERSEUS QH Series**

- Surface-mounted striplight ideal for display, task, accent, wall-washing or wall grazing
- · For use with MR16 lamps up to 50W each. Lamps not included.
- Constructed of heavy-gauge extruded aluminum housing and porcelain GU5.3-base MR16 lampholders
- · Offered in straight or flexible fixtures
- Available with fixed or 360° swiveling lampholders
- Fixed lampholders allow for uniform illumination throughout application
- · Swiveling lampholders allow beam of light to be aimed in precise direction
- Available in 6" or 12" lamp spacing (Consult factory for custom spacing)
- · Lamp clips ensure secure lamping and prevent inadvertent dislodging
- · Wiring and components are concealed inside housing for a sleek, finished look
- · Available in a variety of finishes including custom powder coat
- · Use with available remote 120V to 12V magnetic transformer
- · Dimmable with most standard magnetic low voltage dimming systems
- Fixture lengths can be specified in 6" increments (Maximum 5 ft)
- End caps include 7/8" diameter knockouts; conduit holes may also be opened on sides or bottom of fixture using drill bit
- · Fixtures are pre-wired for quick and easy installation (14 gauge wires)
- ETL Listed for Dry and Damp Location